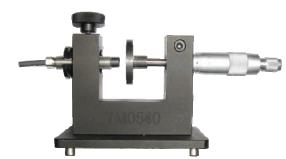

## **Standard Static Calibrator TM0540**

The TM0540 is specifically designed for proximity probe static calibration for 5mm, 8mm, and 11mm proximity probe systems. The TM0540 is equipped with a special magnetic holder which mounts to the machine case and allows for quick and easy calibration of the proximity probe system. It also includes 10 proximity probe mounting adapters.

Weight: About 2.0kg

**Probe Mounting Adaptors:** 

M5, 1/4", M8, M10, 3/8", M11,

1/2", M14, 5/8", M16

Calibrator Mounting:

Magnetic holder on the four stands