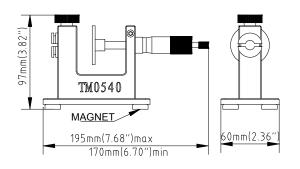

TM0540-K-E: 0.0001 in

Range:

TM0540-K-M: 0 - 25 mm

TM0540-K-E: 0 - 1.0 in

Target Material:

AISI 4140 Steel

**Physical** 

Size: 400mm x 200mm x 250mm

Weight: About 2.0kg

**Probe Mounting Adaptors:** 

M5, 1/4", M8, M10, 3/8", M11,

1/2", M14, 5/8", M16

Calibrator Mounting:

Magnetic holder on the four stands