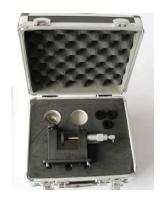

### TM0540-K-E

Portable static calibrator with English unit includes:

- ✓ TM0540 calibrator
- √ 8mm/5mm/11mm accessories
- ✓ Case

### TM0540-K-M

Portable static calibrator with metric unit includes:

- ✓ TM0540 Calibrator
- √ 8mm/5mm/11mm accessories
- ✓ Case