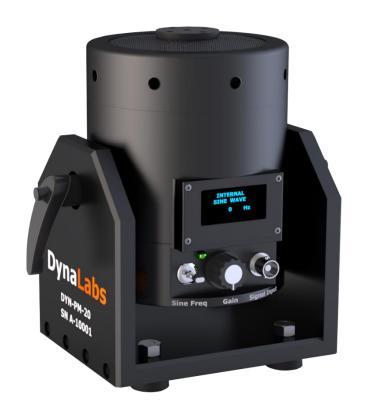

## **PM Shaker Series**

Dynalabs permanent magnet shakers are compact, lightweight and powerful general-purpose shakers which can be used for modal and vibration testing. They have high DUT capacity despite their small sizes. PM-20 and PM-100 has an integrated amplifier and a sine wave signal generator where the frequency can be adjusted from 1 Hz to 15,000 Hz.

#### **Advantages:**

- Lightweight, durable, portable and easy to use
- Adjustable trunnion base provides high degree of flexibility
- Broad frequency range
- Embedded power amplifier and signal generator for PM-20 and PM-100