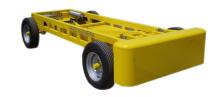

### **LOW SPEED CRASH TEST**

| LOW SPEED TRACK SPECIFICATIONS* |                |  |
|---------------------------------|----------------|--|
| Vehicle speed                   | Up to 20 km/h  |  |
| Vehicle weight                  | Up to 3000 kg  |  |
| Track length                    | Less than 25 m |  |
| Indoor and outdoor designs      |                |  |
| Auxiliary cart                  |                |  |