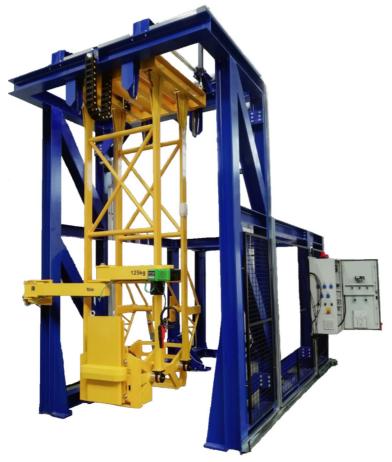

#### **GRAVITY IMPACTOR TEST SYSTEM**

| GRAVITY IMPACTOR SPECIFICATIONS*         |                             |  |
|------------------------------------------|-----------------------------|--|
| Adjustable weights                       | 500 - 3000 kg (10 kg steps) |  |
| Speed of impact                          | Up to 4 km/h                |  |
| Combined with climatic chamber (Posible) |                             |  |
| Double impact avoidance brake            |                             |  |
|                                          |                             |  |

\*Different technical specifications under request