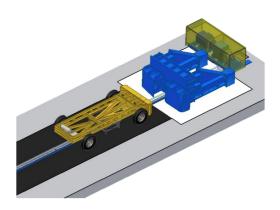

### **LOW SPEED CRASH TEST**

| LOW SPEED TRACK SPECIFICATIONS* |                |  |
|---------------------------------|----------------|--|
| Vehicle speed                   | Up to 20 km/h  |  |
| Vehicle weight                  | Up to 3000 kg  |  |
| Track length                    | Less than 25 m |  |
| Indoor and outdoor designs      |                |  |
| Auxiliary cart                  |                |  |