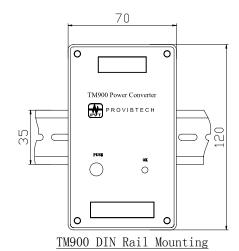

### **Physical**

Dimension:

Height: 75mm (2.95")

see figure below

Weight: 1.0kg (2.0 lb)

# **Ordering Information** TM900-GX

**GX: Mounting.** 

G0\*: 35mm DIN rail mounting.

G1: Plate mounting.