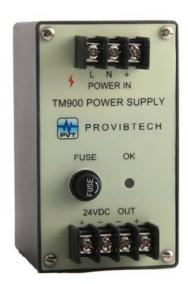

#### **Reliable Power Converter**

The TM900 power converter is designed specifically for the DTM series transmitter-monitor. Each TM900 can supply power for up to five DTM series transmitter-monitors. The 24Vdc output of the power converter is isolated from its input and is short circuit protected.

### **Electrical**

AC Power Input: 90~250VAC

Power Output: Voltage: 24VDC ± 5%.

< 750mA. Current: Isolation: 1000VAC.

Fuse: 2.0A, 250VAC.