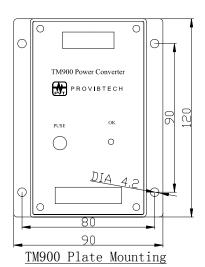

### **Physical**

Dimension:

Height: 75mm (2.95")

see figure below

Weight: 1.0kg (2.0 lb)

# **Ordering Information** TM900-GX

**GX: Mounting.** 

G0\*: 35mm DIN rail mounting.

G1: Plate mounting.