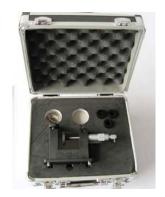

#### TM0540-K-E

Portable static calibrator with English unit includes:

- TM0540 calibrator
- 8mm/5mm/11mm accessories
- Case

# TM0540-K-M

Portable static calibrator with metric unit includes:

- TM0540 Calibrator
- 8mm/5mm/11mm accessories
- Case