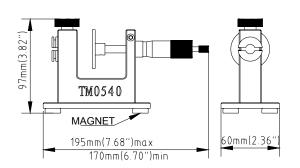

# **Physical**

Size:

400mm x 200mm x 250mm

Weight:

About 2.0kg

Probe Mounting Adaptors:

M5, 1/4", M8, M10, 3/8", M11, 1/2", M14, 5/8", M16 Calibrator Mounting:

Magnetic holder on the four stands