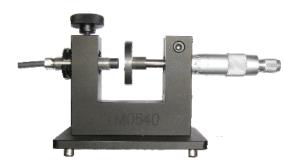

# **Standard Static Calibrator TM0540**

The TM0540 is specifically designed for proximity probe static calibration for 5mm, 8mm, and 11mm proximity probe systems. The TM0540 is equipped with a special magnetic holder which mounts to the machine case and allows for quick and easy calibration of the proximity probe system. It also includes 10 proximity probe mounting adapters.

# **Physical**

Size:

400mm x 200mm x 250mm

Weight:

About 2.0kg

Probe Mounting Adaptors:

M5, 1/4", M8, M10, 3/8", M11, 1/2", M14, 5/8", M16 Calibrator Mounting:

Magnetic holder on the four stands