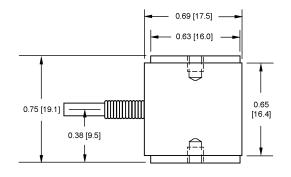

# Model SMTM Micro S-Type Load Cell

- Capacity 5 to 50 lb (20 to 200N)
- Can be used in tension & compression
- Micro sized 3/4" x 3/4" x 1/4"
- Excellent temperature compensation (0.005%/°F Temp Effect on Output)
- · Overload protected