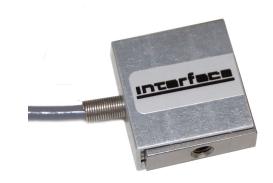

# Model SMTM Micro S-Type Load Cell

- Capacity 5 to 50 lb (20 to 200N)
- Can be used in tension & compression
- Micro sized 3/4" x 3/4" x 1/4"
- Excellent temperature compensation (0.005%/°F Temp Effect on Output)
- · Overload protected