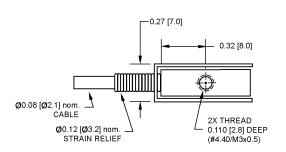

# Model SMTM Micro S-Type Load Cell

- Capacity 5 to 50 lb (20 to 200N)
- Can be used in tension & compression
- Micro sized 3/4" x 3/4" x 1/4"
- Excellent temperature compensation (0.005%/°F Temp Effect on Output)
- · Overload protected

### STANDARD CONFIGURATION

5 ft Integral Cable