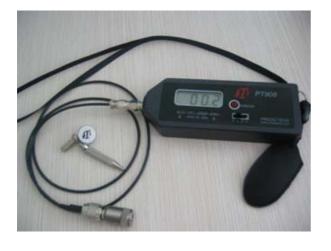

#### PT908-M-O

PT908 Vibration Meter in metric unit with external sensor:

PT908 Vibration Meter

Leather case for PT908

50mm probe tip

External accelerometer

0.5 m extension cable

Magnetic holder

#### **TM0784A**

Accelerometer

#### **PT908-CB**

The connecting cable between the TM0784A and PT908 meter