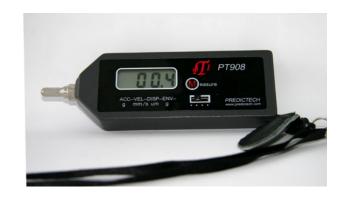

# PT908 Vibration and Bearing/ Gearbox Meter

ProvibTech's PT908 is ideal for overall vibration and bearing/gearbox measurement. The PT908 can measure acceleration, velocity, displacement or bearing/gearbox condition.

# **Physical**

Size:

130mm  $\times$  60mm  $\times$  22mm (5.1"  $\times$  2.4"  $\times$  0.9")

Weight:

260g (0.5lb)

#### PT908-M-I

PT908 Vibration Meter in metric unit with internal sensor:

PT908 Vibration Meter

Internal accelerometer

Leather case for PT908

30mm and 10mm probe tips