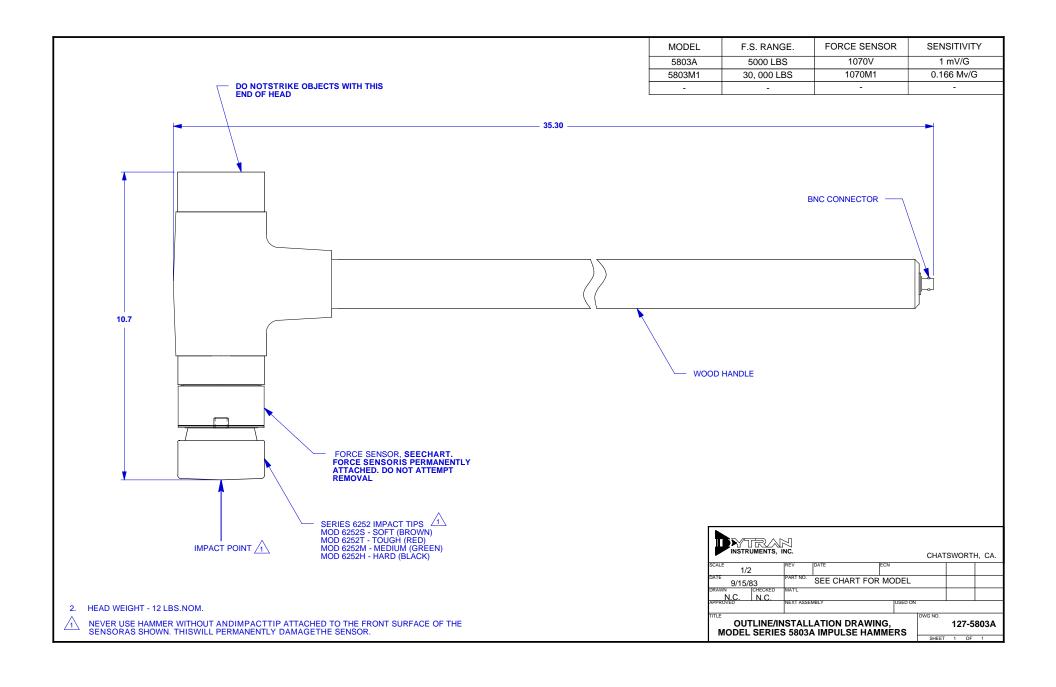

## SPECIFICATIONS MODEL 5803A 12 POUND IMPULSE HAMMER

| SPECIFICATION                                             | VALUE                                    | UNITS             |
|-----------------------------------------------------------|------------------------------------------|-------------------|
| RANGE, NOMINAL FOR +5 VOLTS OUT                           | 5000                                     | LBS               |
| SENSITIVITY, NOM.                                         | 1.0                                      | mV/LB             |
| MAXIMUM INPUT                                             | 10,000                                   | LBS               |
| STIFFNESS, FORCE SENSOR                                   | 110                                      | LΒ/μ <b>IN</b>    |
| RESONANT FREQUENCY, SENSOR WITH NO IMPACT CAP             | 75                                       | kHz               |
| LINEARITY                                                 | +/- 2                                    | % FS              |
| F.S. OUTPUT                                               | +5                                       | VOLTS             |
| OUTPUT IMPEDANCE, NOM                                     | 100                                      | OHMS              |
| VOLTAGE BIAS, INTEGRAL AMPLIFIER                          | +11                                      | VDC               |
| INPUT CURRENT RANGE [1]                                   | 2 to 20                                  | mA                |
| COMPLIANCE (SUPPLY) VOLTAGE RANGE [1]                     | +18 to +30                               | VOLTS DC          |
| MATERIAL FORCE SENSOR HAMMER HEAD HANDLE IMPACT TIPS, ALL | 17-4 PH<br>STEEL<br>WOOD<br>POLYURETHANE | ST. STEEL<br>CAST |
| WEIGHT, HEAD WITH FORCE SENSOR                            | 12                                       | POUNDS            |
| CONNECTOR, AT END OF HANDLE                               | BNC                                      | JACK              |

ACCESSORIES SUPPLIED: (1) 6252T IMPACT TIP, TOUGH, RED (1) 6252S IMPACT TIP, SOFT, BROWN

ACCESSORIES AVAILABLE: 6252H IMPACT TIP, HARD, BLACK 6252M IMPACT TIP, MEDIUM, GREEN

<sup>[1]</sup> Supply power from constant current source power sources only. Do not use with power supply without current limiting, 20 mA maximum. To do so will destroy built-in amplifier.