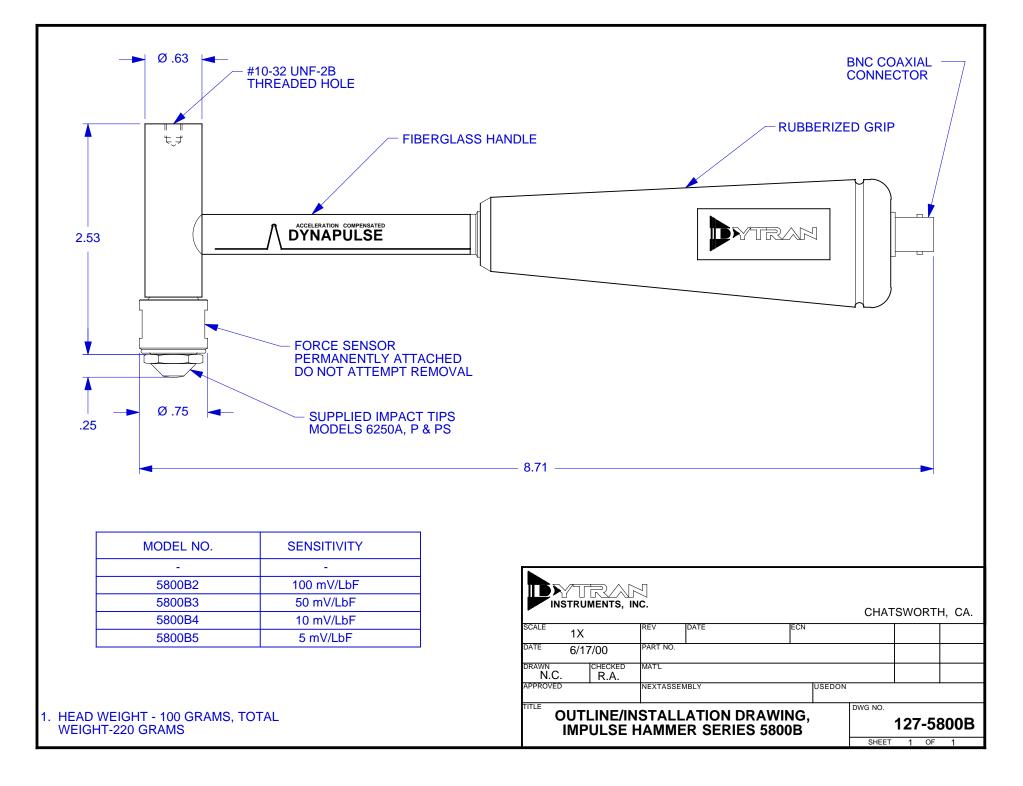

## COMMON SPECIFICATIONS, ALL MODELS

| SPECIFICATION                     | VALUE                     | UNITS     |
|-----------------------------------|---------------------------|-----------|
| FULL SCALE OUTPUT VOLTAGE         | 5                         | VOLTS     |
| STIFFNESS, SENSOR                 | 11.4                      | Lb F/µ In |
| RESONANT FREQUENCY                | 75                        | kHz       |
| LINEARITY                         | ±1                        | %FS       |
| OUTPUT IMPEDANCE, MAX             | 100                       | Ohms      |
| VOLTAGE BIAS, NOM                 | +10                       | VDC       |
| SUPPLY (COMPLIANCE) VOLTAGE RANGE | +18 TO +30                | VDC       |
| SUPPLY CURRENT RANGE              | 2 TO 20                   | mA        |
| MATERIAL, HEAD/HANDLE             | STAINLESS STEEL/FIBERGLAS |           |
| WEIGHT, HEAD 5800A                | 100                       | Grams     |
| CONNECTOR                         | BNC JACK                  | COAXIAL   |
|                                   |                           |           |

ACCESSORIES SUPPLIED WITH BASIC HAMMER

(1) Impact tips, Model 6250A (aluminum), (1) Model 6250P (plastic) and (1) 6250PS, (soft plastic)

Accessories supplied with hammer kits HB5800B, HL5800B: above tips plus (2) head extenders, 6270S1 and 6270S2 for Model series 5800B.