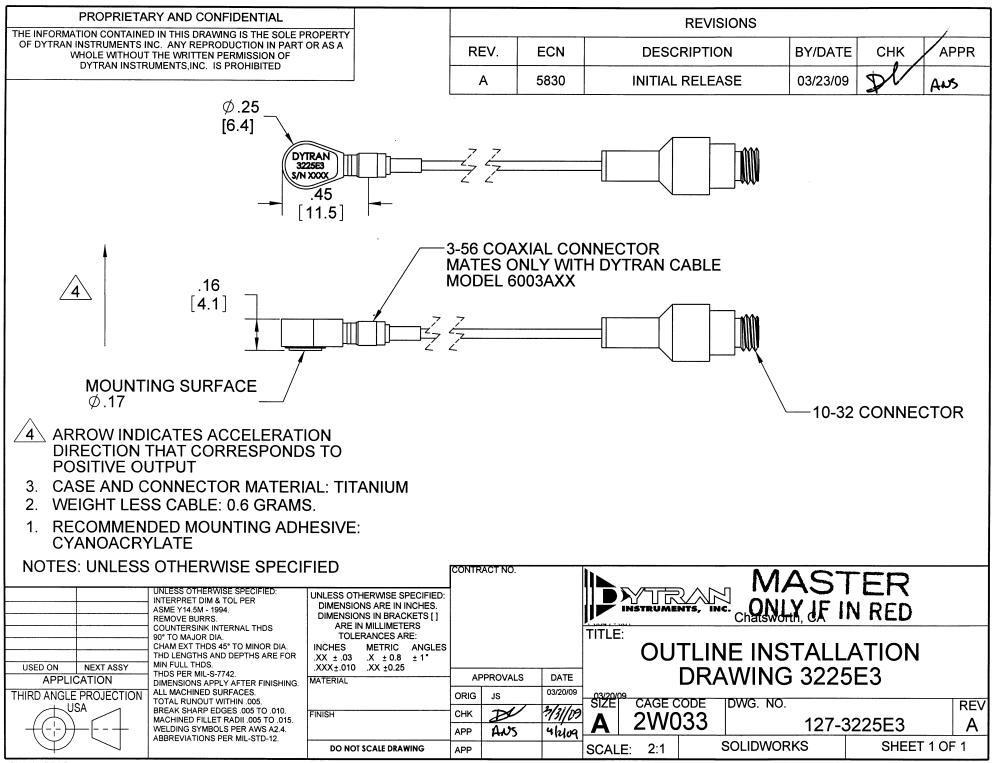

172-00807700700 REV A

| MODEL NUMBER<br>3225E3                                                                                                                                                                             | CHARGE MODE ACCELEROMETER                                                                                                                                  |                                                                                           |                                                                                                                                                                                                                                                                                                                                                                                                                                                                                                                                                                                                                                                                                                                                                                                                                                                                                                                                                                                                                                                                                                                                                                                                                                                                                                                                                                                                                                                                                                                                                                                                                                                                                                                                                                                                                                                                                      |                                                          |  |                                                           | DOC NO.<br>PS3225E3<br>REV C ,ECN 6935,08/30/10 |                 |
|----------------------------------------------------------------------------------------------------------------------------------------------------------------------------------------------------|------------------------------------------------------------------------------------------------------------------------------------------------------------|-------------------------------------------------------------------------------------------|--------------------------------------------------------------------------------------------------------------------------------------------------------------------------------------------------------------------------------------------------------------------------------------------------------------------------------------------------------------------------------------------------------------------------------------------------------------------------------------------------------------------------------------------------------------------------------------------------------------------------------------------------------------------------------------------------------------------------------------------------------------------------------------------------------------------------------------------------------------------------------------------------------------------------------------------------------------------------------------------------------------------------------------------------------------------------------------------------------------------------------------------------------------------------------------------------------------------------------------------------------------------------------------------------------------------------------------------------------------------------------------------------------------------------------------------------------------------------------------------------------------------------------------------------------------------------------------------------------------------------------------------------------------------------------------------------------------------------------------------------------------------------------------------------------------------------------------------------------------------------------------|----------------------------------------------------------|--|-----------------------------------------------------------|-------------------------------------------------|-----------------|
|                                                                                                                                                                                                    |                                                                                                                                                            |                                                                                           |                                                                                                                                                                                                                                                                                                                                                                                                                                                                                                                                                                                                                                                                                                                                                                                                                                                                                                                                                                                                                                                                                                                                                                                                                                                                                                                                                                                                                                                                                                                                                                                                                                                                                                                                                                                                                                                                                      |                                                          |  |                                                           |                                                 |                 |
|                                                                                                                                                                                                    |                                                                                                                                                            |                                                                                           |                                                                                                                                                                                                                                                                                                                                                                                                                                                                                                                                                                                                                                                                                                                                                                                                                                                                                                                                                                                                                                                                                                                                                                                                                                                                                                                                                                                                                                                                                                                                                                                                                                                                                                                                                                                                                                                                                      | also includes:                                           |  |                                                           |                                                 |                 |
|                                                                                                                                                                                                    | • MINIATURE SIZE                                                                                                                                           | Model                                                                                     |                                                                                                                                                                                                                                                                                                                                                                                                                                                                                                                                                                                                                                                                                                                                                                                                                                                                                                                                                                                                                                                                                                                                                                                                                                                                                                                                                                                                                                                                                                                                                                                                                                                                                                                                                                                                                                                                                      |                                                          |  |                                                           |                                                 |                 |
|                                                                                                                                                                                                    | REMOVABLE CABLE                                                                                                                                            |                                                                                           |                                                                                                                                                                                                                                                                                                                                                                                                                                                                                                                                                                                                                                                                                                                                                                                                                                                                                                                                                                                                                                                                                                                                                                                                                                                                                                                                                                                                                                                                                                                                                                                                                                                                                                                                                                                                                                                                                      |                                                          |  |                                                           |                                                 |                 |
|                                                                                                                                                                                                    | HERMETICALLY SEALED                                                                                                                                        |                                                                                           |                                                                                                                                                                                                                                                                                                                                                                                                                                                                                                                                                                                                                                                                                                                                                                                                                                                                                                                                                                                                                                                                                                                                                                                                                                                                                                                                                                                                                                                                                                                                                                                                                                                                                                                                                                                                                                                                                      |                                                          |  |                                                           |                                                 |                 |
|                                                                                                                                                                                                    |                                                                                                                                                            |                                                                                           | Please, refer to the performance specifications of the products in this family for detailed description.                                                                                                                                                                                                                                                                                                                                                                                                                                                                                                                                                                                                                                                                                                                                                                                                                                                                                                                                                                                                                                                                                                                                                                                                                                                                                                                                                                                                                                                                                                                                                                                                                                                                                                                                                                             |                                                          |  |                                                           |                                                 |                 |
|                                                                                                                                                                                                    |                                                                                                                                                            |                                                                                           |                                                                                                                                                                                                                                                                                                                                                                                                                                                                                                                                                                                                                                                                                                                                                                                                                                                                                                                                                                                                                                                                                                                                                                                                                                                                                                                                                                                                                                                                                                                                                                                                                                                                                                                                                                                                                                                                                      | Supplied Accessories 1) Model 6591A installation wrench. |  |                                                           |                                                 |                 |
|                                                                                                                                                                                                    |                                                                                                                                                            |                                                                                           |                                                                                                                                                                                                                                                                                                                                                                                                                                                                                                                                                                                                                                                                                                                                                                                                                                                                                                                                                                                                                                                                                                                                                                                                                                                                                                                                                                                                                                                                                                                                                                                                                                                                                                                                                                                                                                                                                      | 2) Model 6298 small petro mounting wax.                  |  |                                                           |                                                 |                 |
| PHYSICAL                                                                                                                                                                                           |                                                                                                                                                            |                                                                                           | 3) Model 6003A03 removable cable.                                                                                                                                                                                                                                                                                                                                                                                                                                                                                                                                                                                                                                                                                                                                                                                                                                                                                                                                                                                                                                                                                                                                                                                                                                                                                                                                                                                                                                                                                                                                                                                                                                                                                                                                                                                                                                                    |                                                          |  |                                                           |                                                 |                 |
|                                                                                                                                                                                                    | ENGLISH                                                                                                                                                    | SI                                                                                        | 4) Accredited calibration certificate (ISO 17025)                                                                                                                                                                                                                                                                                                                                                                                                                                                                                                                                                                                                                                                                                                                                                                                                                                                                                                                                                                                                                                                                                                                                                                                                                                                                                                                                                                                                                                                                                                                                                                                                                                                                                                                                                                                                                                    |                                                          |  |                                                           |                                                 |                 |
| Veight                                                                                                                                                                                             | 0.021 oz                                                                                                                                                   | 0.6 grams                                                                                 | <u>Notes:</u> [1] Flat mounting surface for adhesive mount.                                                                                                                                                                                                                                                                                                                                                                                                                                                                                                                                                                                                                                                                                                                                                                                                                                                                                                                                                                                                                                                                                                                                                                                                                                                                                                                                                                                                                                                                                                                                                                                                                                                                                                                                                                                                                          |                                                          |  |                                                           |                                                 |                 |
| Iounting Provision                                                                                                                                                                                 | [1]                                                                                                                                                        | [1]                                                                                       | [2] Connector , radially mounted. Connector mates only with Dytran cable model 6003XX.                                                                                                                                                                                                                                                                                                                                                                                                                                                                                                                                                                                                                                                                                                                                                                                                                                                                                                                                                                                                                                                                                                                                                                                                                                                                                                                                                                                                                                                                                                                                                                                                                                                                                                                                                                                               |                                                          |  |                                                           |                                                 |                 |
| onnector [2]                                                                                                                                                                                       | 3 - 56 UNF-2A                                                                                                                                              | 3 - 56 UNF-2A                                                                             | ( XX is lengt                                                                                                                                                                                                                                                                                                                                                                                                                                                                                                                                                                                                                                                                                                                                                                                                                                                                                                                                                                                                                                                                                                                                                                                                                                                                                                                                                                                                                                                                                                                                                                                                                                                                                                                                                                                                                                                                        | ,                                                        |  |                                                           |                                                 |                 |
| ase Material<br>ensing Element Type                                                                                                                                                                | Titanium<br>Piezoceramic                                                                                                                                   | Titanium<br>Piezoceramic                                                                  | <ul><li>[3] Measured at 100 Hz, 1 G RMS per ISA RP37.2.</li><li>[4] Actual sensitivity is given on a calibration certificate traceable to NIST, supplied with each instrument.</li></ul>                                                                                                                                                                                                                                                                                                                                                                                                                                                                                                                                                                                                                                                                                                                                                                                                                                                                                                                                                                                                                                                                                                                                                                                                                                                                                                                                                                                                                                                                                                                                                                                                                                                                                             |                                                          |  |                                                           |                                                 |                 |
|                                                                                                                                                                                                    | Flezoceramic                                                                                                                                               | Flezoceramic                                                                              | [5] Low frequency response is depend upon the discharge time constant of the charge amplifier.                                                                                                                                                                                                                                                                                                                                                                                                                                                                                                                                                                                                                                                                                                                                                                                                                                                                                                                                                                                                                                                                                                                                                                                                                                                                                                                                                                                                                                                                                                                                                                                                                                                                                                                                                                                       |                                                          |  |                                                           |                                                 |                 |
| PERFORMANCE<br>Sensitivity, ±20% [3] [4]<br>Frequency Response, +/- 10%<br>Mounted Resonant Frequency, NOM<br>Amplitude Non-Linearity<br>Fransverse Sensitivity, Max<br>Strain Sensitivity @250/μσ | 1.8         pC/g           [5] to 10000         Hz           40         kHz           2         %F.S MAJ           5         %           0.04         g/με | $\begin{array}{c c} 0.183 & pC \ / \ m/s^2 \\ \hline \ \ \ \ \ \ \ \ \ \ \ \ \ \ \ \ \ \$ | 10<br>(%) 50015<br>70015<br>70015<br>70015<br>70015<br>70015<br>70015<br>70015<br>70015<br>70015<br>70015<br>70015<br>70015<br>70015<br>70015<br>70015<br>70015<br>70015<br>70015<br>70015<br>70015<br>70015<br>70015<br>70015<br>70015<br>70015<br>70015<br>70015<br>70015<br>70015<br>70015<br>70015<br>70015<br>70015<br>70015<br>70015<br>70015<br>70015<br>70015<br>70015<br>70015<br>70015<br>70015<br>70015<br>70015<br>70015<br>70015<br>70015<br>70015<br>70015<br>70015<br>70015<br>70015<br>70015<br>70015<br>70015<br>70015<br>70015<br>70015<br>70015<br>70015<br>70015<br>70015<br>70015<br>70015<br>70015<br>70015<br>70015<br>70015<br>70015<br>70015<br>70015<br>70015<br>70015<br>70015<br>70015<br>70015<br>70015<br>70015<br>70015<br>70015<br>70015<br>70015<br>70015<br>70015<br>70015<br>70015<br>70015<br>70015<br>70015<br>70015<br>70015<br>70015<br>70015<br>70015<br>70015<br>70015<br>70015<br>70015<br>70015<br>70015<br>70015<br>70015<br>70015<br>70015<br>70015<br>70015<br>70015<br>70015<br>70015<br>70015<br>70015<br>70015<br>70015<br>70015<br>70015<br>70015<br>70015<br>70015<br>70015<br>70015<br>70015<br>70015<br>70015<br>70015<br>70015<br>70015<br>70015<br>70015<br>70015<br>70015<br>70015<br>70015<br>70015<br>70015<br>70015<br>70015<br>70015<br>70015<br>70015<br>70015<br>70015<br>70015<br>70015<br>70015<br>70015<br>70015<br>70015<br>70015<br>70015<br>70015<br>70015<br>70015<br>70015<br>70015<br>70015<br>70015<br>70015<br>70015<br>70015<br>70015<br>70015<br>70015<br>70015<br>70015<br>70015<br>70015<br>70015<br>70015<br>70015<br>70015<br>70015<br>70015<br>70015<br>70015<br>70015<br>70015<br>70015<br>70015<br>70015<br>70015<br>70015<br>70015<br>70015<br>70015<br>70015<br>70015<br>70015<br>70015<br>70015<br>70015<br>70015<br>70015<br>70015<br>70015<br>70015<br>70015<br>70015<br>70015<br>70000000000 | 1 FREQUENCY                                              |  | (%) X 22<br>C 1 C 10<br>1 S E C 10<br>C 1 S E C 10<br>100 | 0 -19 22 63 104                                 | RATURE RESPONSE |
| ENVIRONMENTAL<br>Maximum Vibration<br>Maximum Shock<br>Femperature Range<br>Environmental Seal                                                                                                     | 400 g rms<br>5000 g<br>-60 to +350 °F<br>Hermetic                                                                                                          | 3920 m/s <sup>∽</sup> rms<br>49000 m/s <sup>∠</sup><br>-51 to + 176 °C<br>Hermetic        |                                                                                                                                                                                                                                                                                                                                                                                                                                                                                                                                                                                                                                                                                                                                                                                                                                                                                                                                                                                                                                                                                                                                                                                                                                                                                                                                                                                                                                                                                                                                                                                                                                                                                                                                                                                                                                                                                      | Ø 250<br>[6.35] DYTRAN<br>32255X<br>XXX                  |  |                                                           |                                                 |                 |
| ELECTRICAL<br>Dutput Signal Polarity<br>Case Grounding                                                                                                                                             | Positive<br>Case is grounded                                                                                                                               | Positive<br>Case is grounded                                                              |                                                                                                                                                                                                                                                                                                                                                                                                                                                                                                                                                                                                                                                                                                                                                                                                                                                                                                                                                                                                                                                                                                                                                                                                                                                                                                                                                                                                                                                                                                                                                                                                                                                                                                                                                                                                                                                                                      | 162<br>[4.11]                                            |  | -56 UNF-2A<br>COAXIAL CONNECTO                            | 3-32 UNF-2A<br>OAXIAL CONNECTOR                 |                 |
|                                                                                                                                                                                                    |                                                                                                                                                            |                                                                                           |                                                                                                                                                                                                                                                                                                                                                                                                                                                                                                                                                                                                                                                                                                                                                                                                                                                                                                                                                                                                                                                                                                                                                                                                                                                                                                                                                                                                                                                                                                                                                                                                                                                                                                                                                                                                                                                                                      | drawing are in inches, u                                 |  |                                                           |                                                 | information.    |
| INSTRUMENTS, I                                                                                                                                                                                     |                                                                                                                                                            | a Street, Chatsworth, Califo<br>com For permission to repr                                |                                                                                                                                                                                                                                                                                                                                                                                                                                                                                                                                                                                                                                                                                                                                                                                                                                                                                                                                                                                                                                                                                                                                                                                                                                                                                                                                                                                                                                                                                                                                                                                                                                                                                                                                                                                                                                                                                      |                                                          |  |                                                           |                                                 |                 |