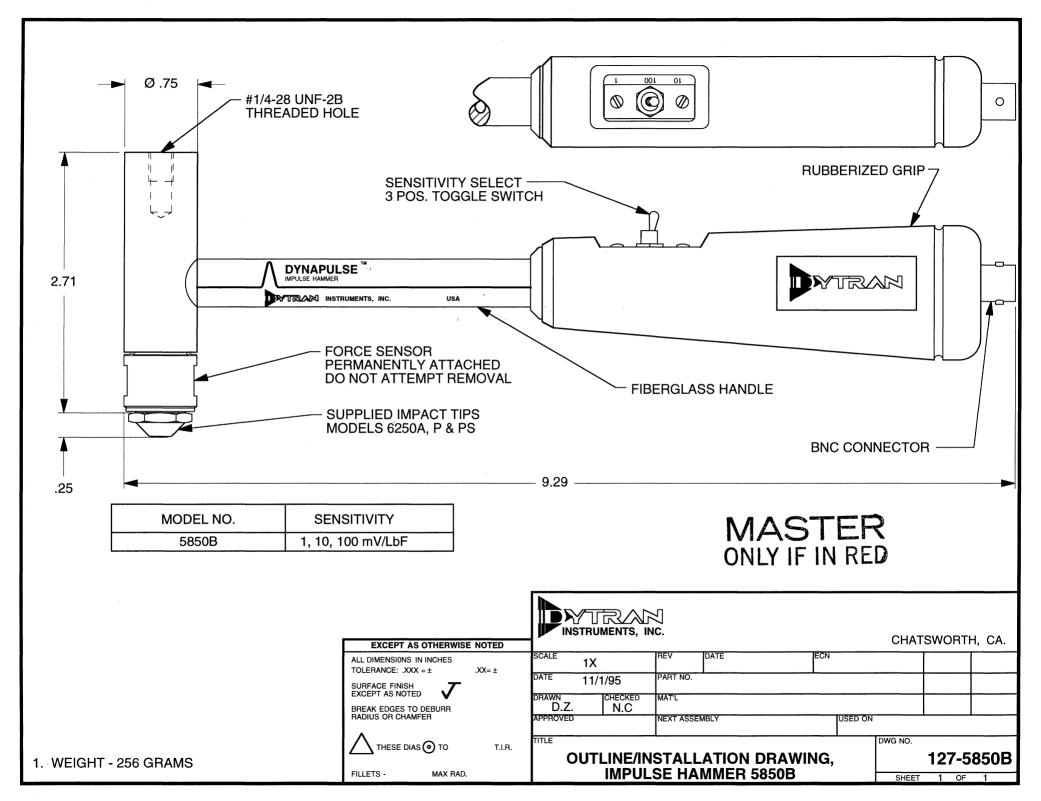

## SPECIFICATIONS, MODEL 5850B THREE-RANGE IMPULSE HAMMER

| SPECIFICATION                     |               | VALUE                     |       | UNITS        |
|-----------------------------------|---------------|---------------------------|-------|--------------|
| SWITCH POSITION                   | 100           | 10                        | 1     |              |
| RANGE (for +5V out)               | 50            | 500                       | 5000  | Lbs F        |
| SENSITIVITY                       | 100           | 10                        | 1     | mV/Lb        |
| MAXIMUM INPUT FORCE               | 1000          | 6000                      | 8000  | Lbs F        |
| DISCHARGE TIME CONSTANT           | 15            | 150                       | 1500  | Sec          |
| COMMON SPECIFICATIONS, ALL RANGES |               |                           |       |              |
| STIFFNESS, SENSOR                 |               | 11.4                      |       | Lbs F/μ in.  |
| RESONANT FREQUENCY                |               | >75                       |       | kHz          |
| LINEARITY                         |               | ±1                        |       | %FS          |
| OUTPUT IMPEDANCE, MAX             |               | 100                       |       | Ohms         |
| VOLTAGE BIAS                      |               | +7.5 to                   | o +12 | VDC          |
| SUPPLY (COMPLIANCE) VOLTAGE RANGE |               | +18 to +30                |       | VDC          |
| SUPPLY CURRENT RANGE              | CURRENT RANGE |                           | 20    | mA           |
| MATERIAL, HEAD/HANDLE             |               | STAINLESS STEEL/FIBERGLAS |       |              |
| WEIGHT, HEAD                      |               | 150/5.3                   |       | Grams/Ounces |
| WEIGHT, TOTAL                     |               | 275/9.                    | 7     | Grams/Ounces |
| CONNECTOR, MODEL 5850B            |               | BNC JACK, COAXIAL         |       |              |

## ACCESSORIES SUPPLIED WITH BASIC HAMMER:

1 EA. IMPACT TIP, MODEL 6250A (ALUMINUM), (1) MODEL 6250P (HARD PLASTIC) AND 6250PS, (SOFT PLASTIC)

ACCESSORIES SUPPLIED WITH HAMMER KITS HB5850A & B AND HL5850A & B: ABOVE 3 TIPS PLUS (2) HEAD EXTENDERS, 6270S1 AND 6270S2